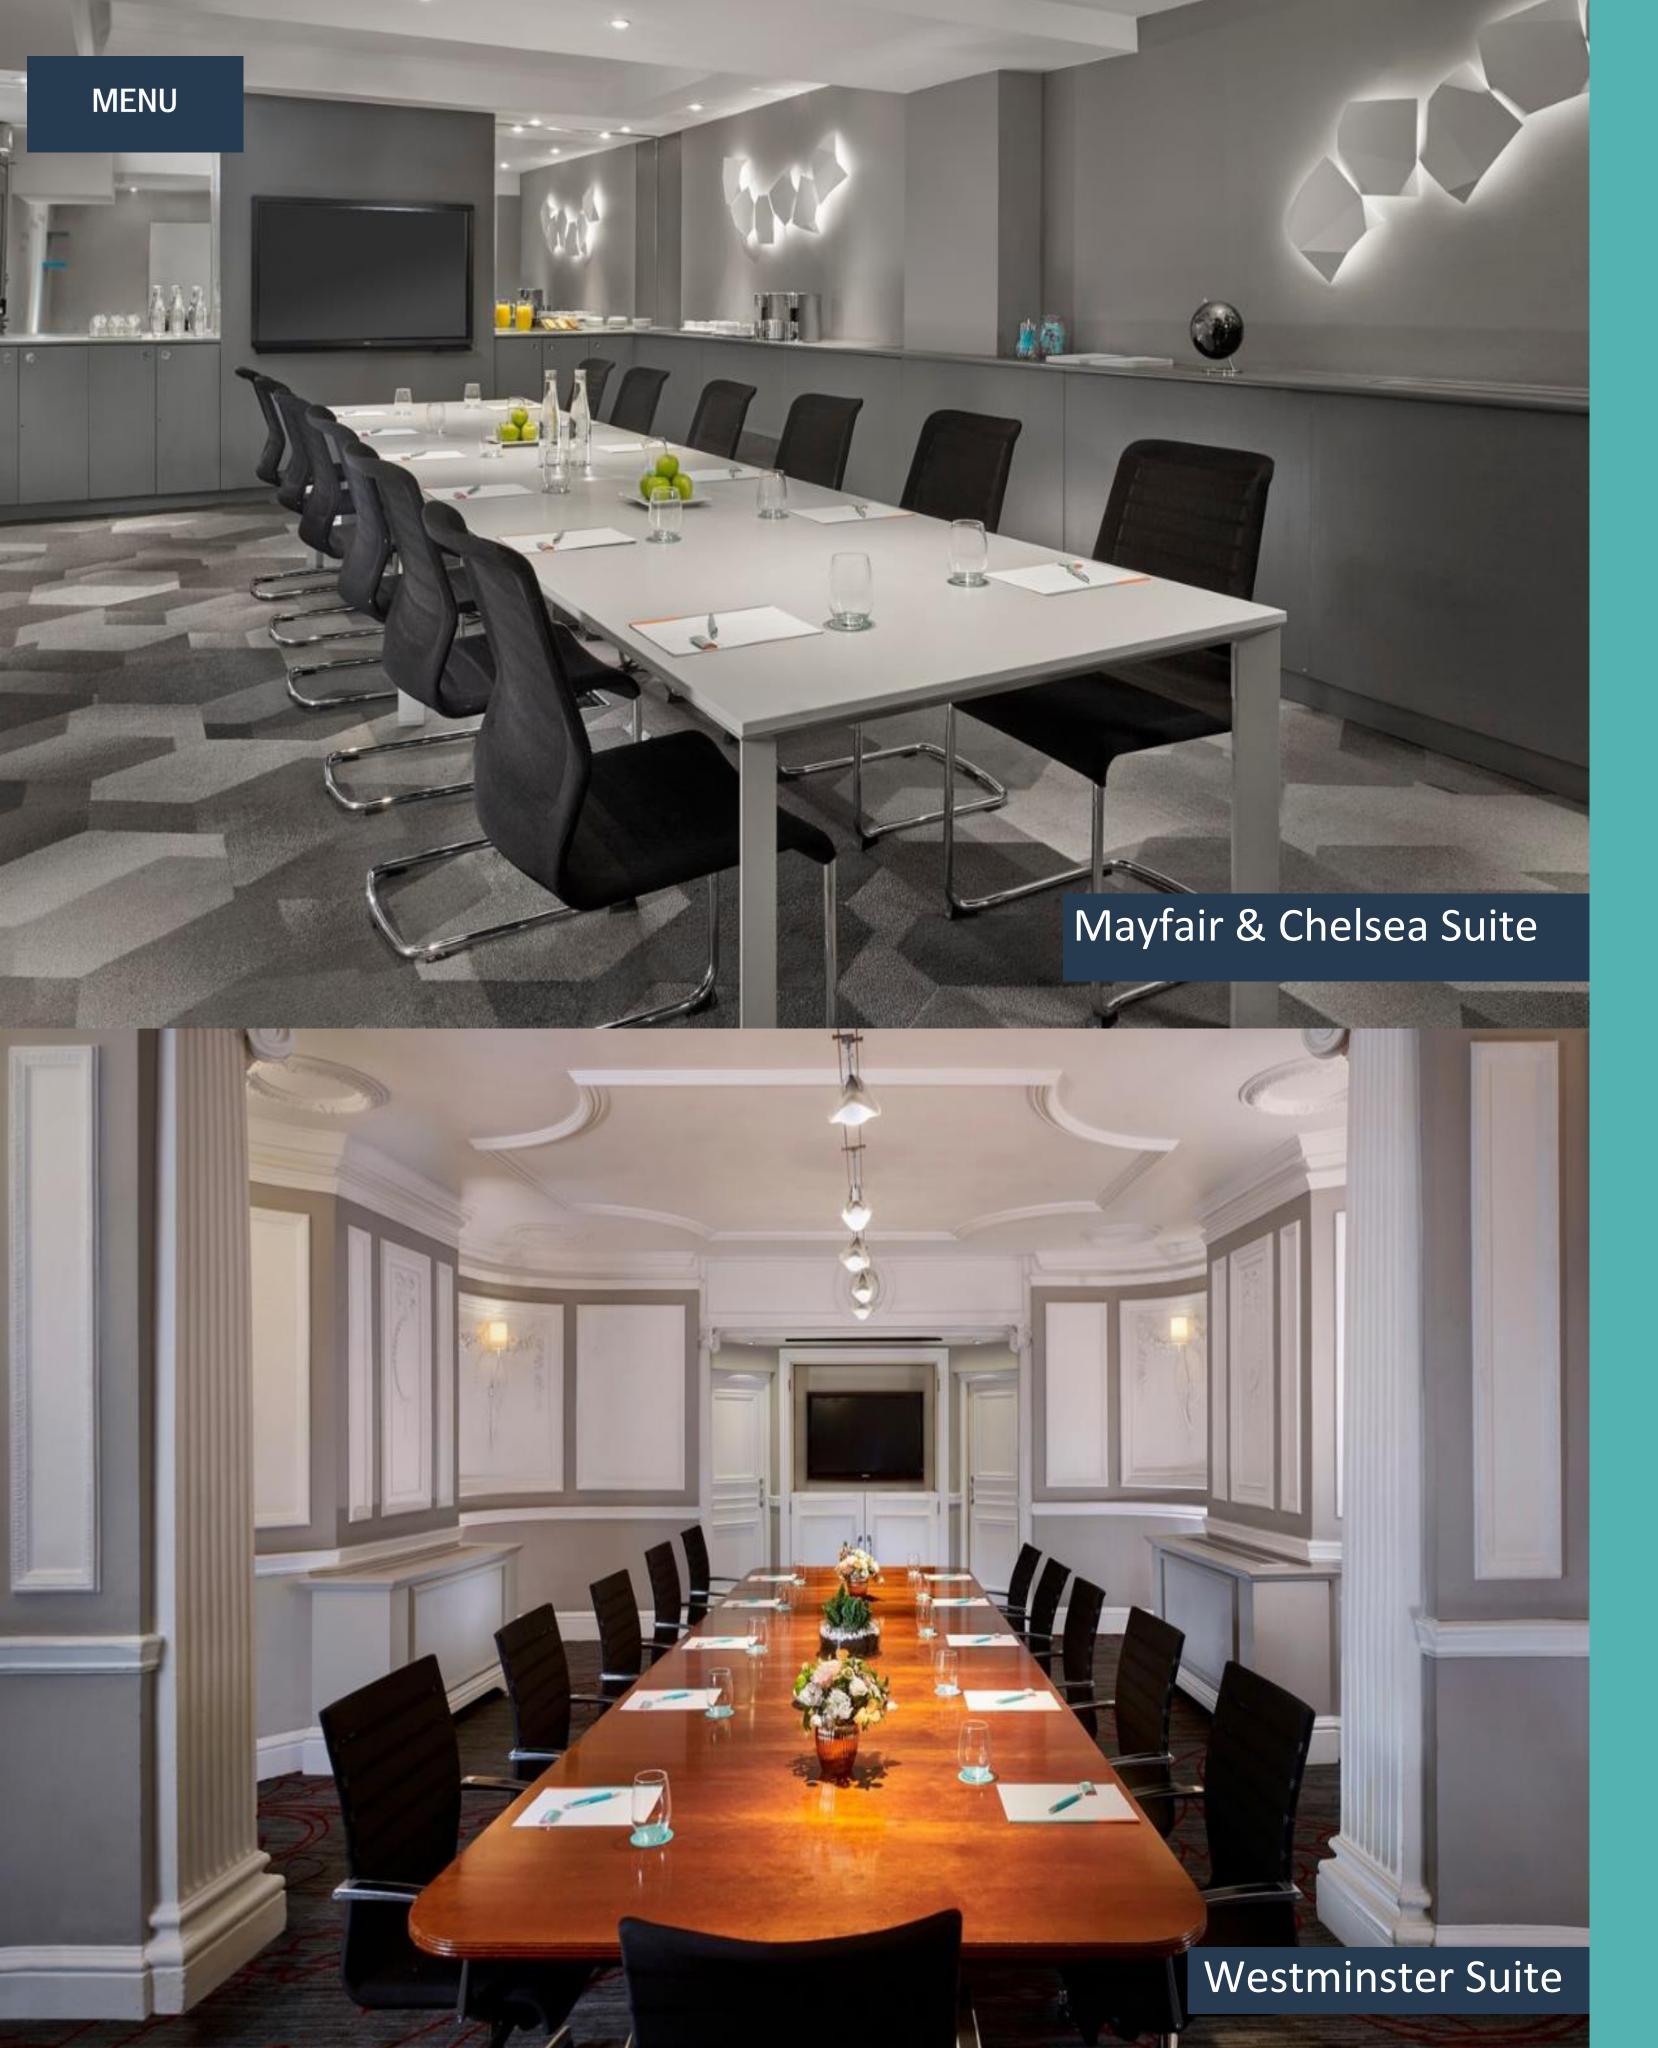

# Mayfair Suite

Floor space: 44m<sup>2</sup>

Room size: 9.5mx4.7m

Max capacity: 16 people

## Chelsea Suite

Floor space: 40.5m<sup>2</sup>

Room size: 8.7mx4.7m

Max capacity: 18 people

#### Westminster Suite

Floor space: 35.63m<sup>2</sup>

Room size: 9.5mx3.75m

Max capacity: 16 people