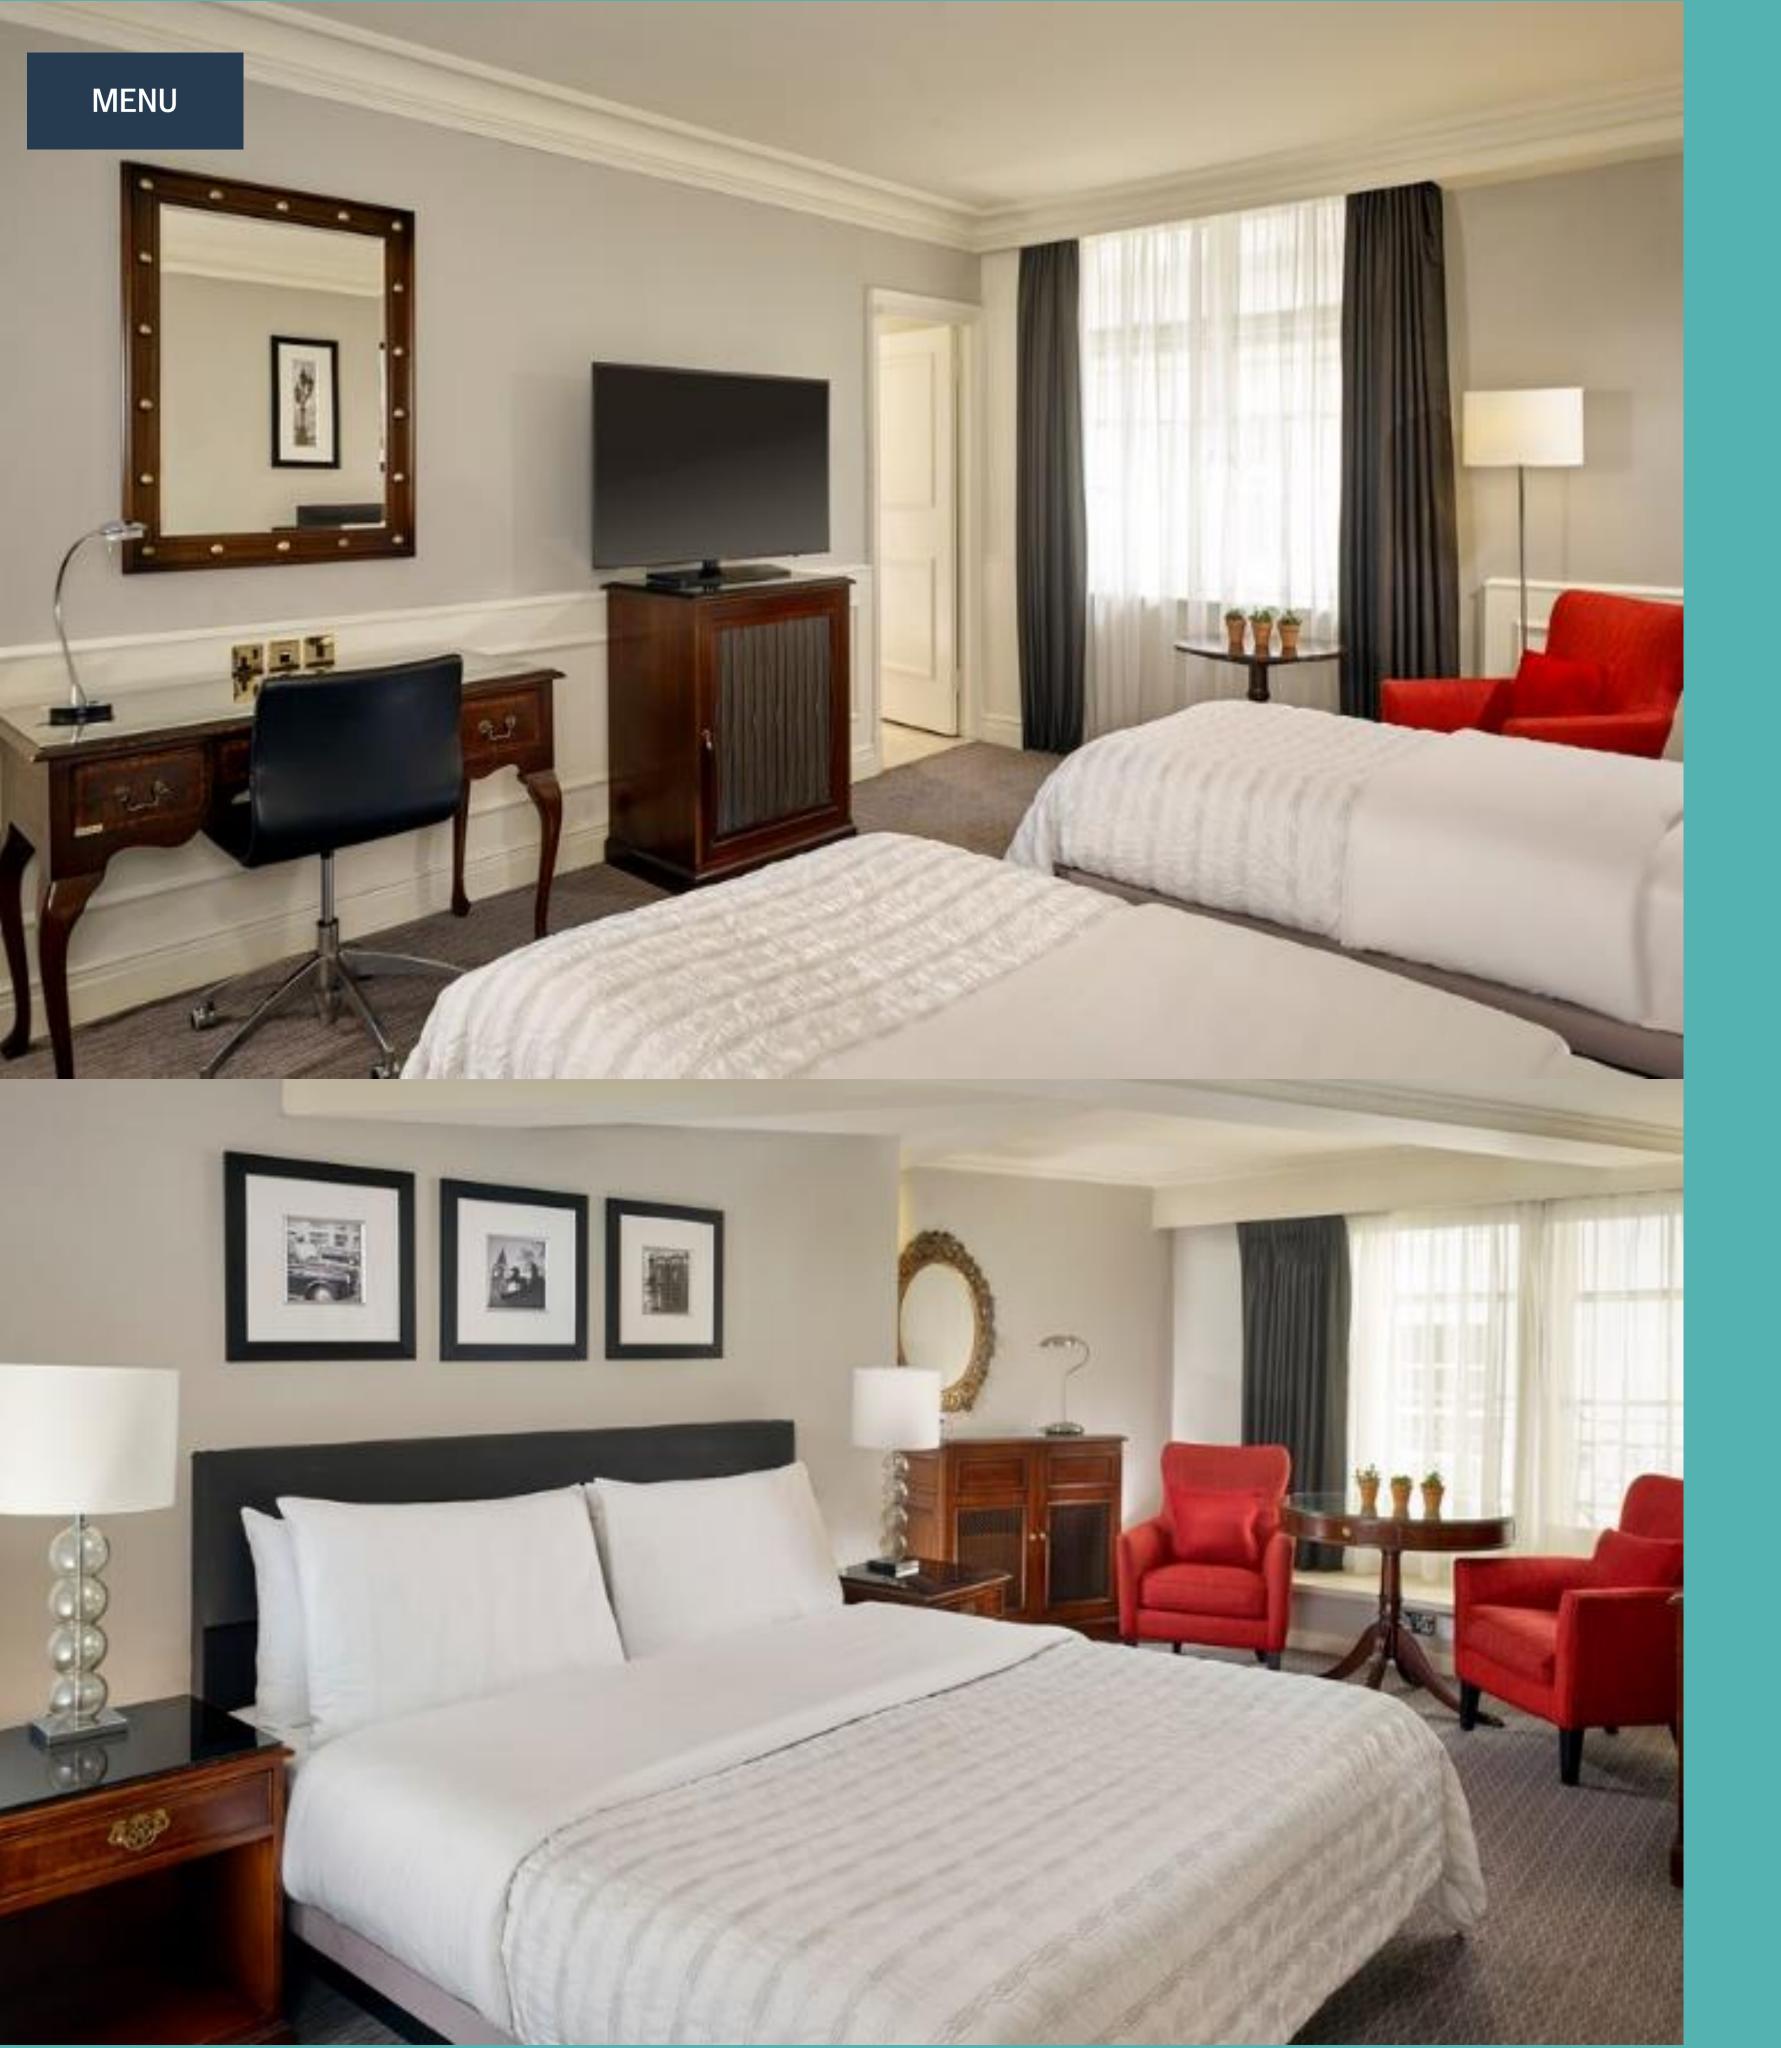

## BEDROOMS & SUITES

#### Deluxe Room

Number of rooms: 130 98 Queen and Twin 32 Size 22m<sup>2</sup>

## Superior Room

Number of rooms: 49

King only

Size 22m<sup>2</sup>