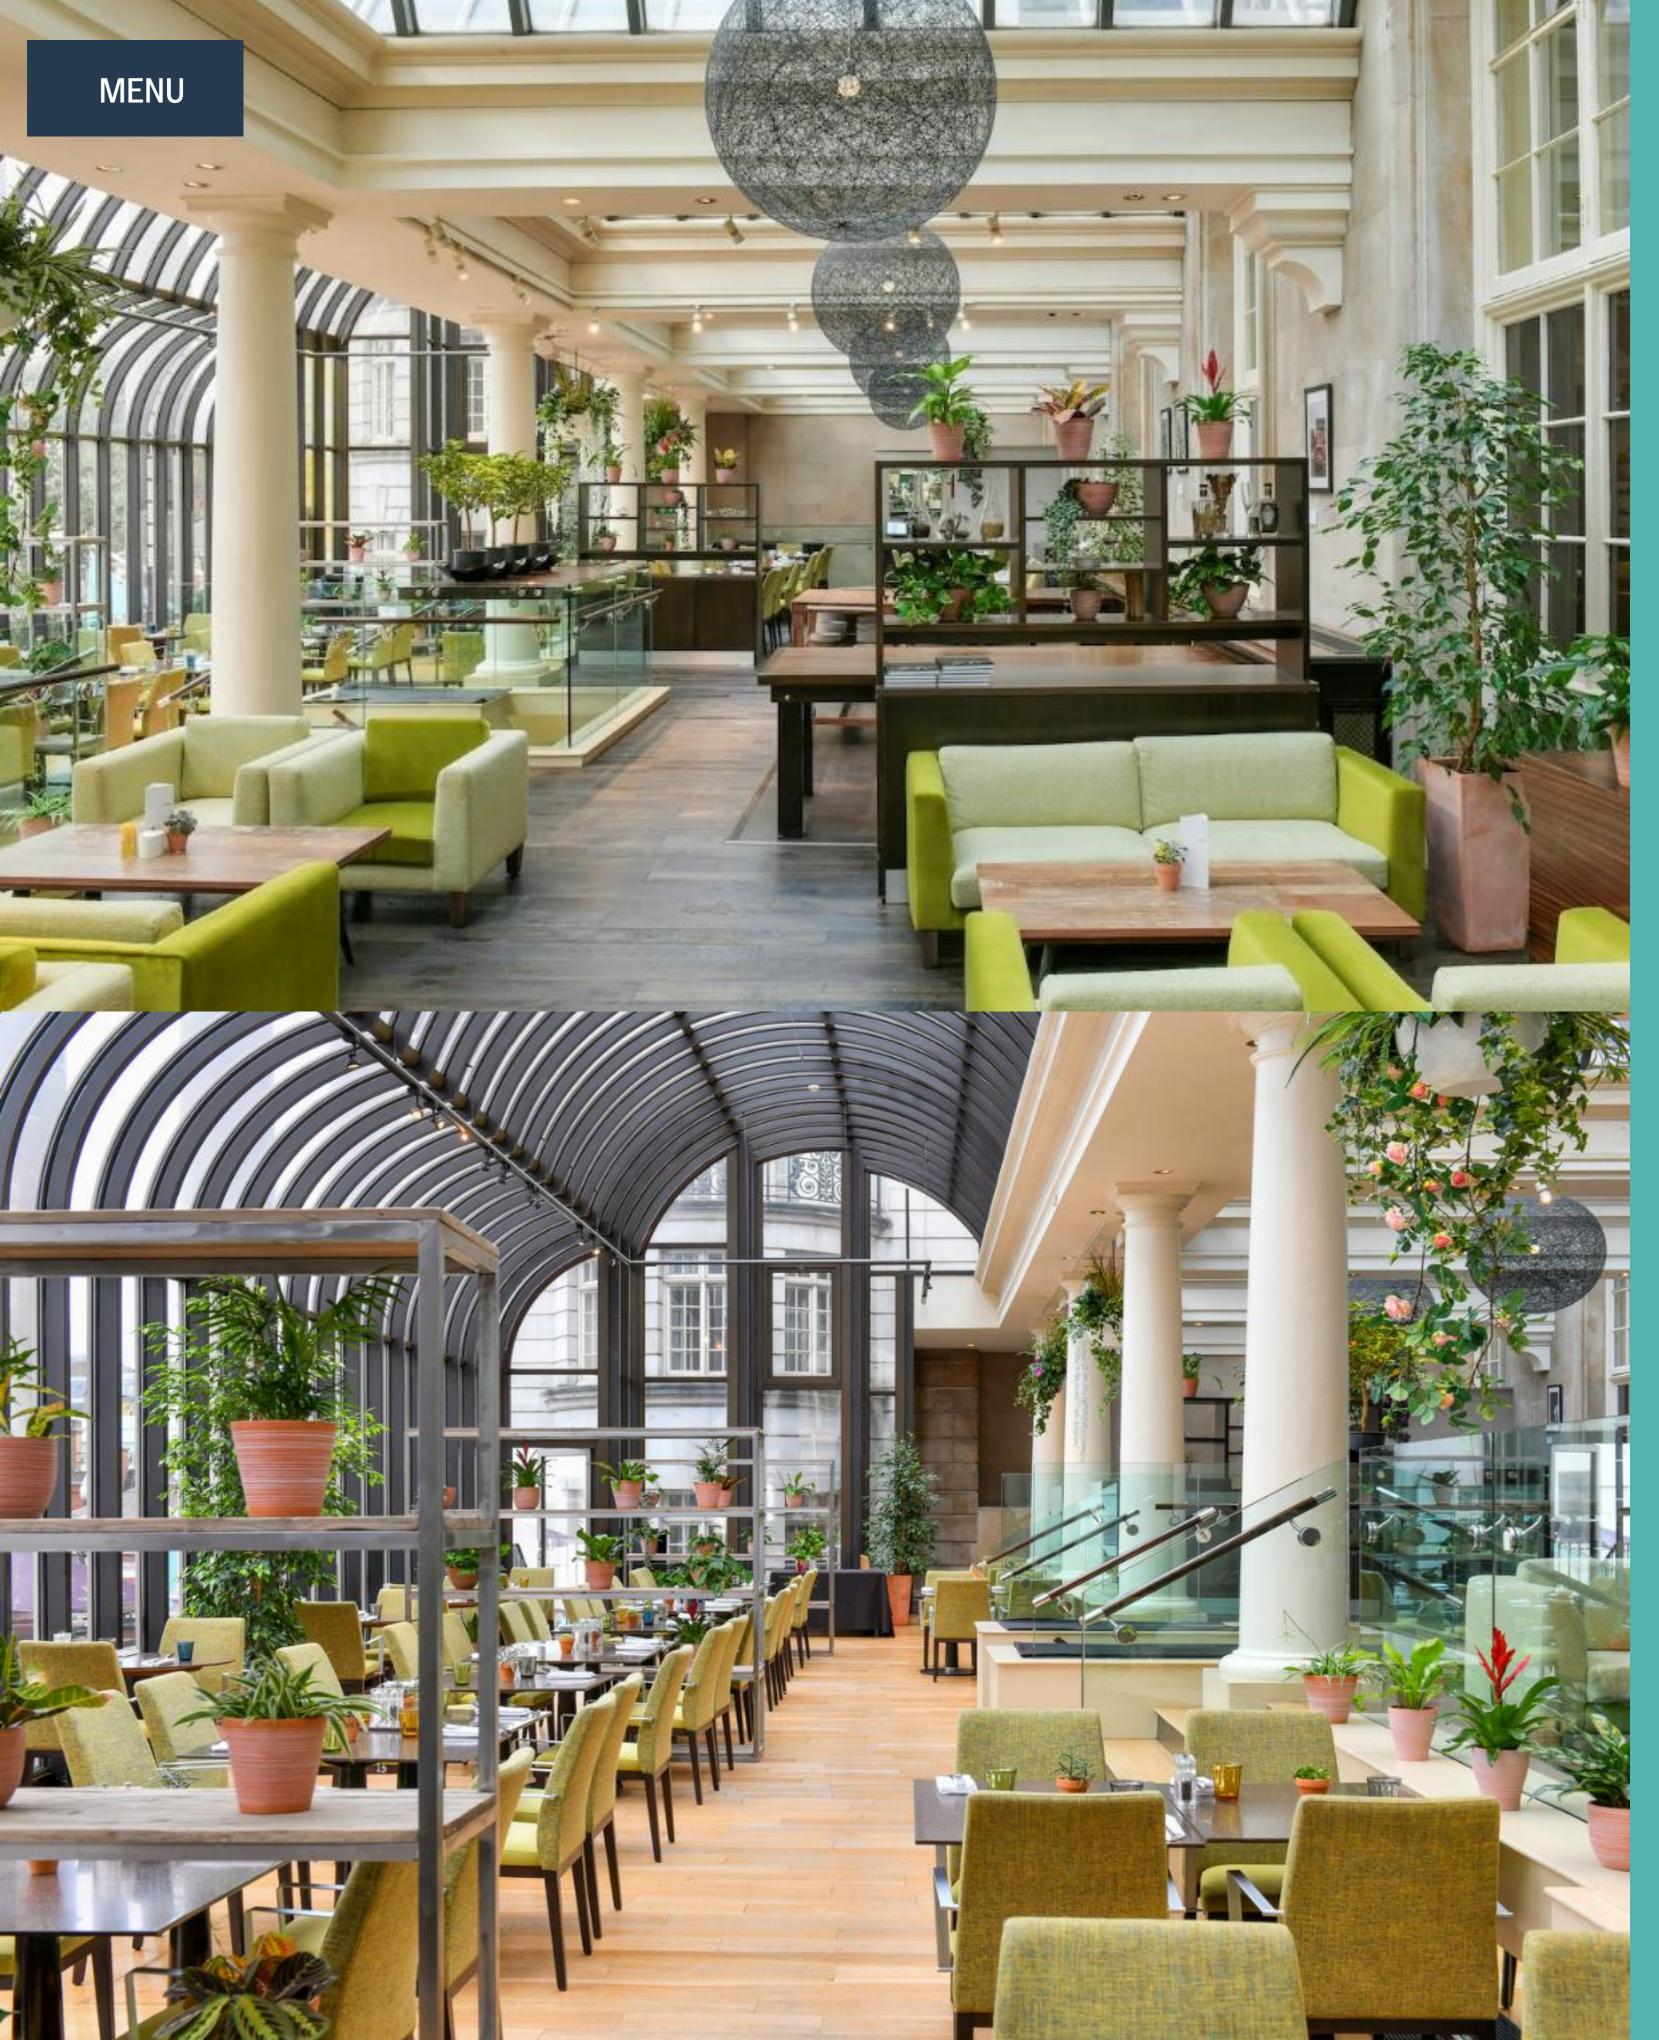

## DINING

# The Terrace On Piccadilly

The Terrace On Piccadilly

serves classic cuisine with a contemporary twist infused with flavors from across the globe.