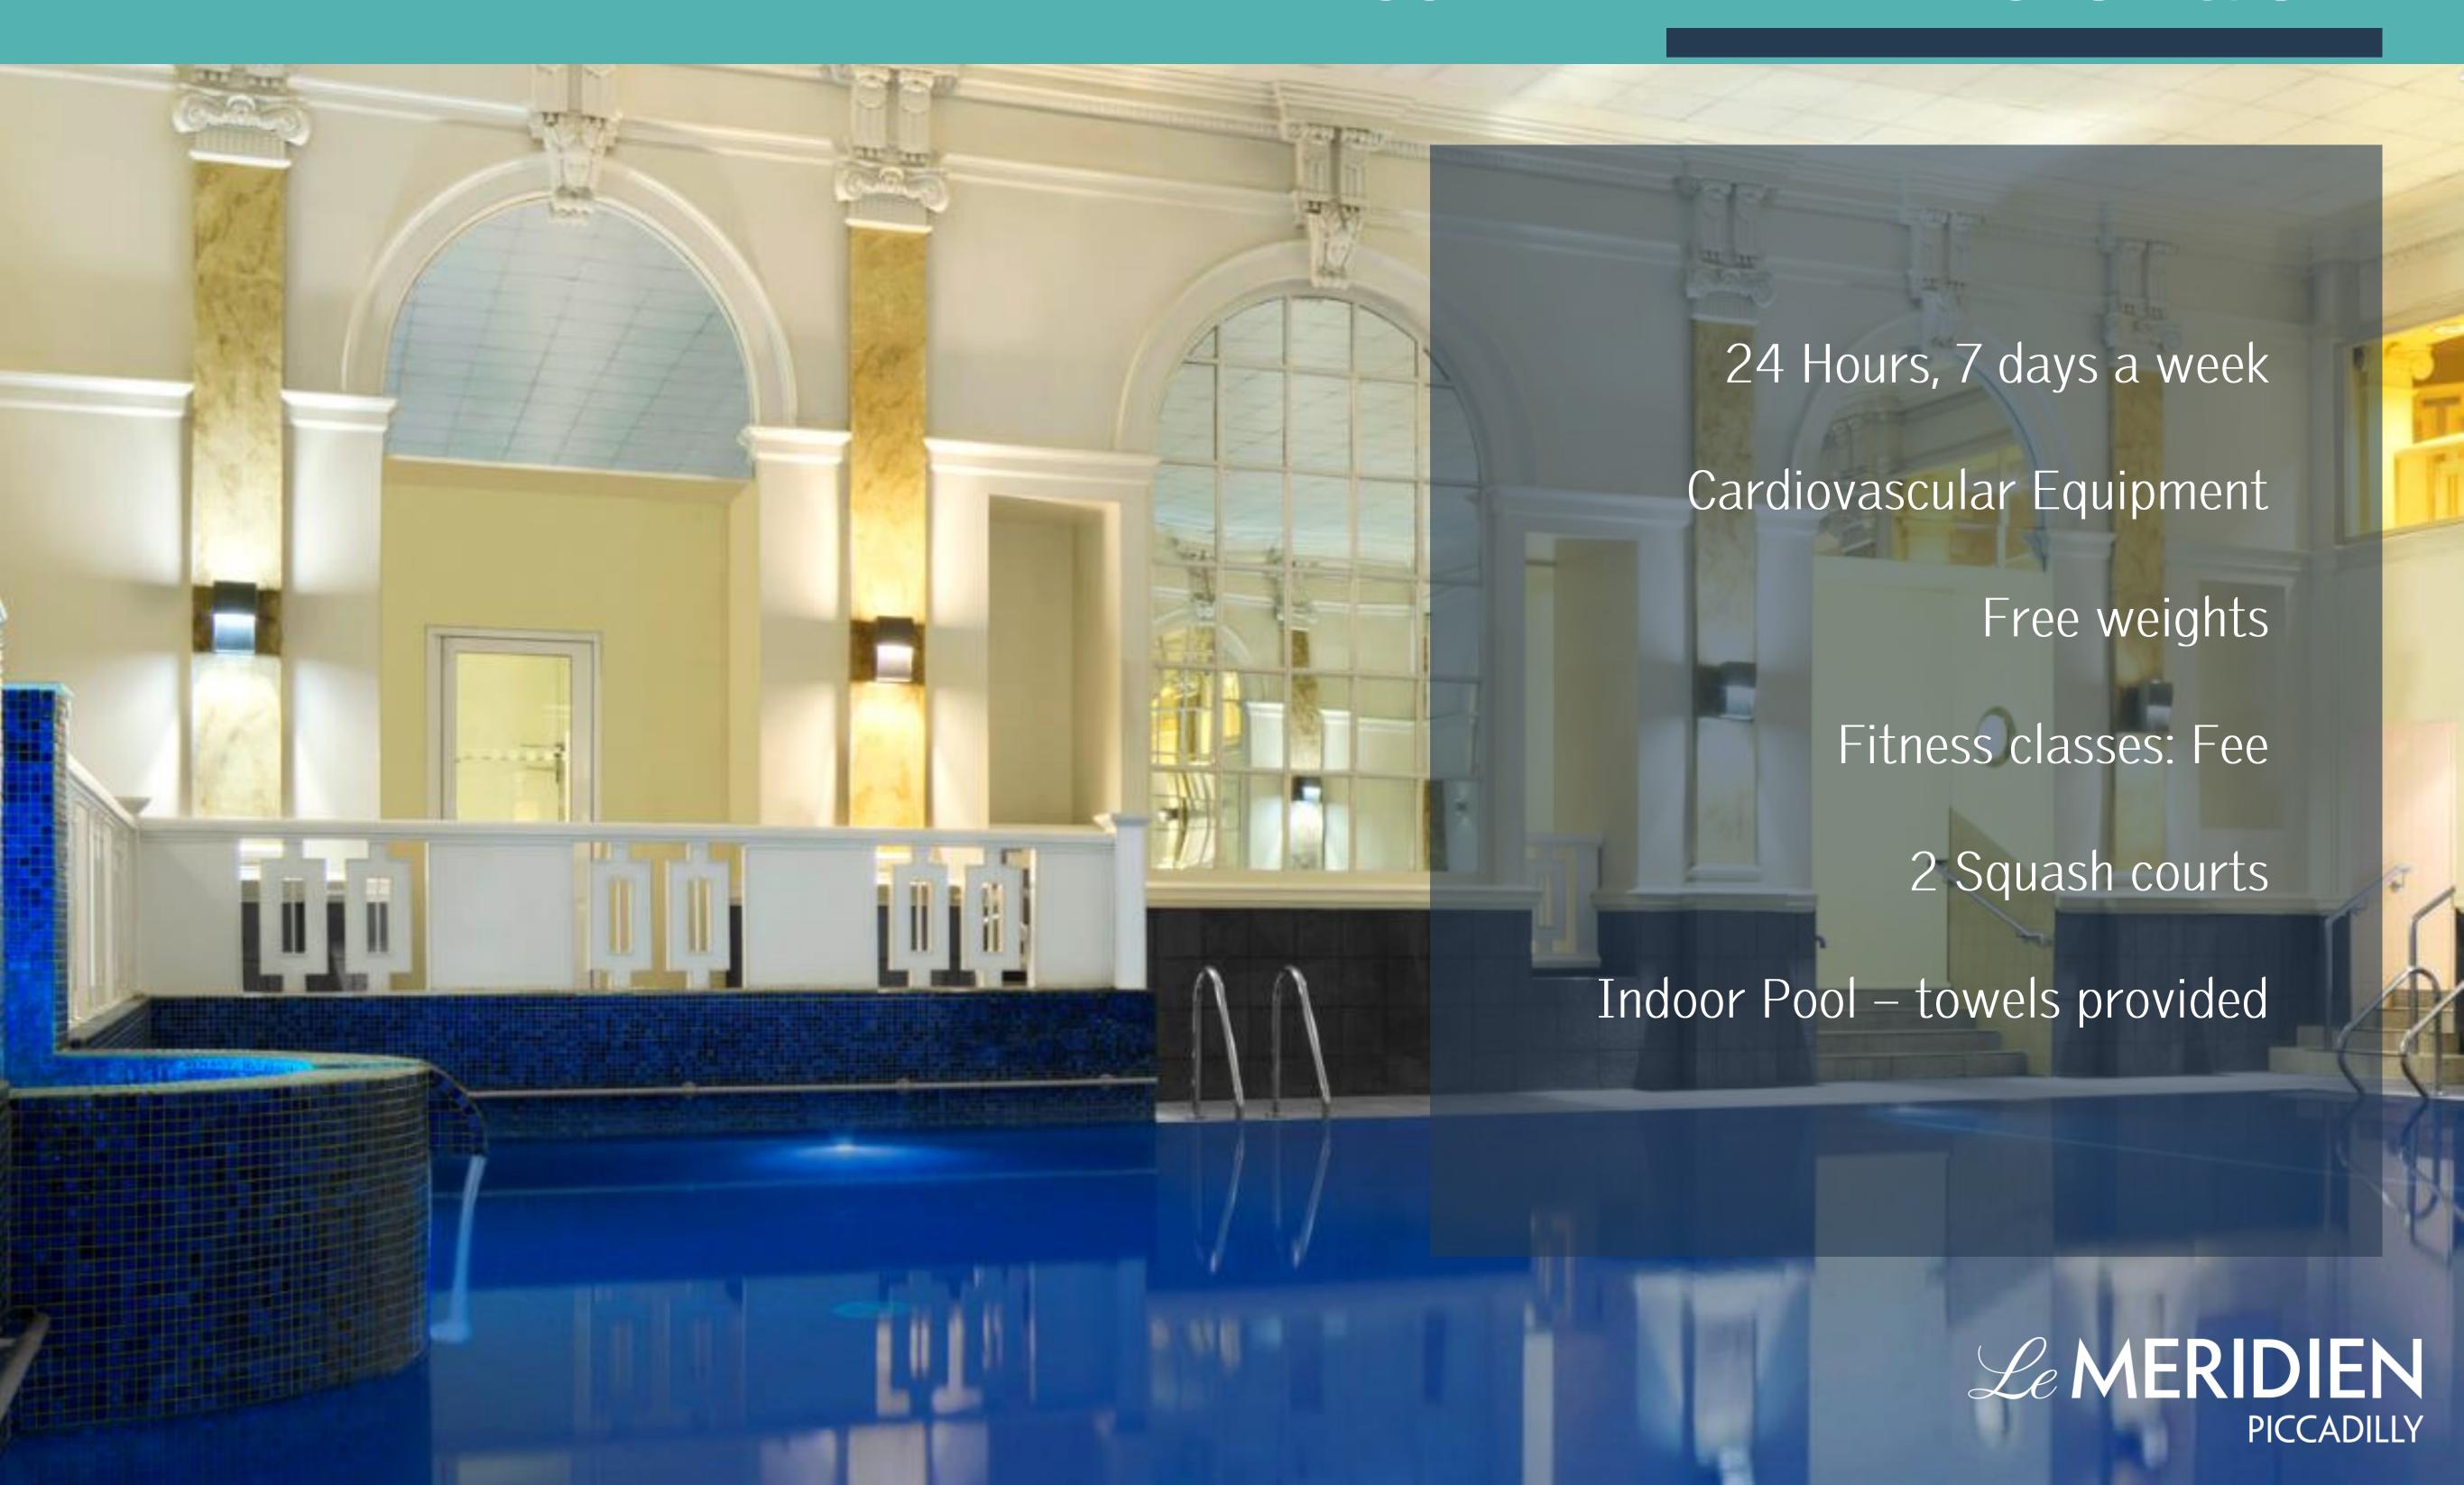

Room size: 11.29mx10m

Capacities:

Reception & Banquet: 50 people

Theatre: 40 people

Boardroom or Classroom: 30 people





## MEETING AND EVENTS

# Mayfair Suite

Floor space: 44m<sup>2</sup>

Room size: 9.5mx4.7m

Max capacity: 16 people

## Chelsea Suite

Floor space: 40.5m<sup>2</sup>

Room size: 8.7mx4.7m

Max capacity: 18 people

#### Westminster Suite

Floor space: 35.63m<sup>2</sup>

Room size: 9.5mx3.75m

Max capacity: 16 people





## DINING

# The Terrace On Piccadilly

The Terrace On Piccadilly

serves classic cuisine with a contemporary twist infused with flavors from across the globe.







## DINING

# Maskelyne & Cooke

Sophisticated magic-themed bar, perfect to enjoy creative cocktails in an intimate yet vibrant atmosphere.







# THE PICCADILLY HEALTH CLUB & SPA



# LOCAL AREA





# Thank you