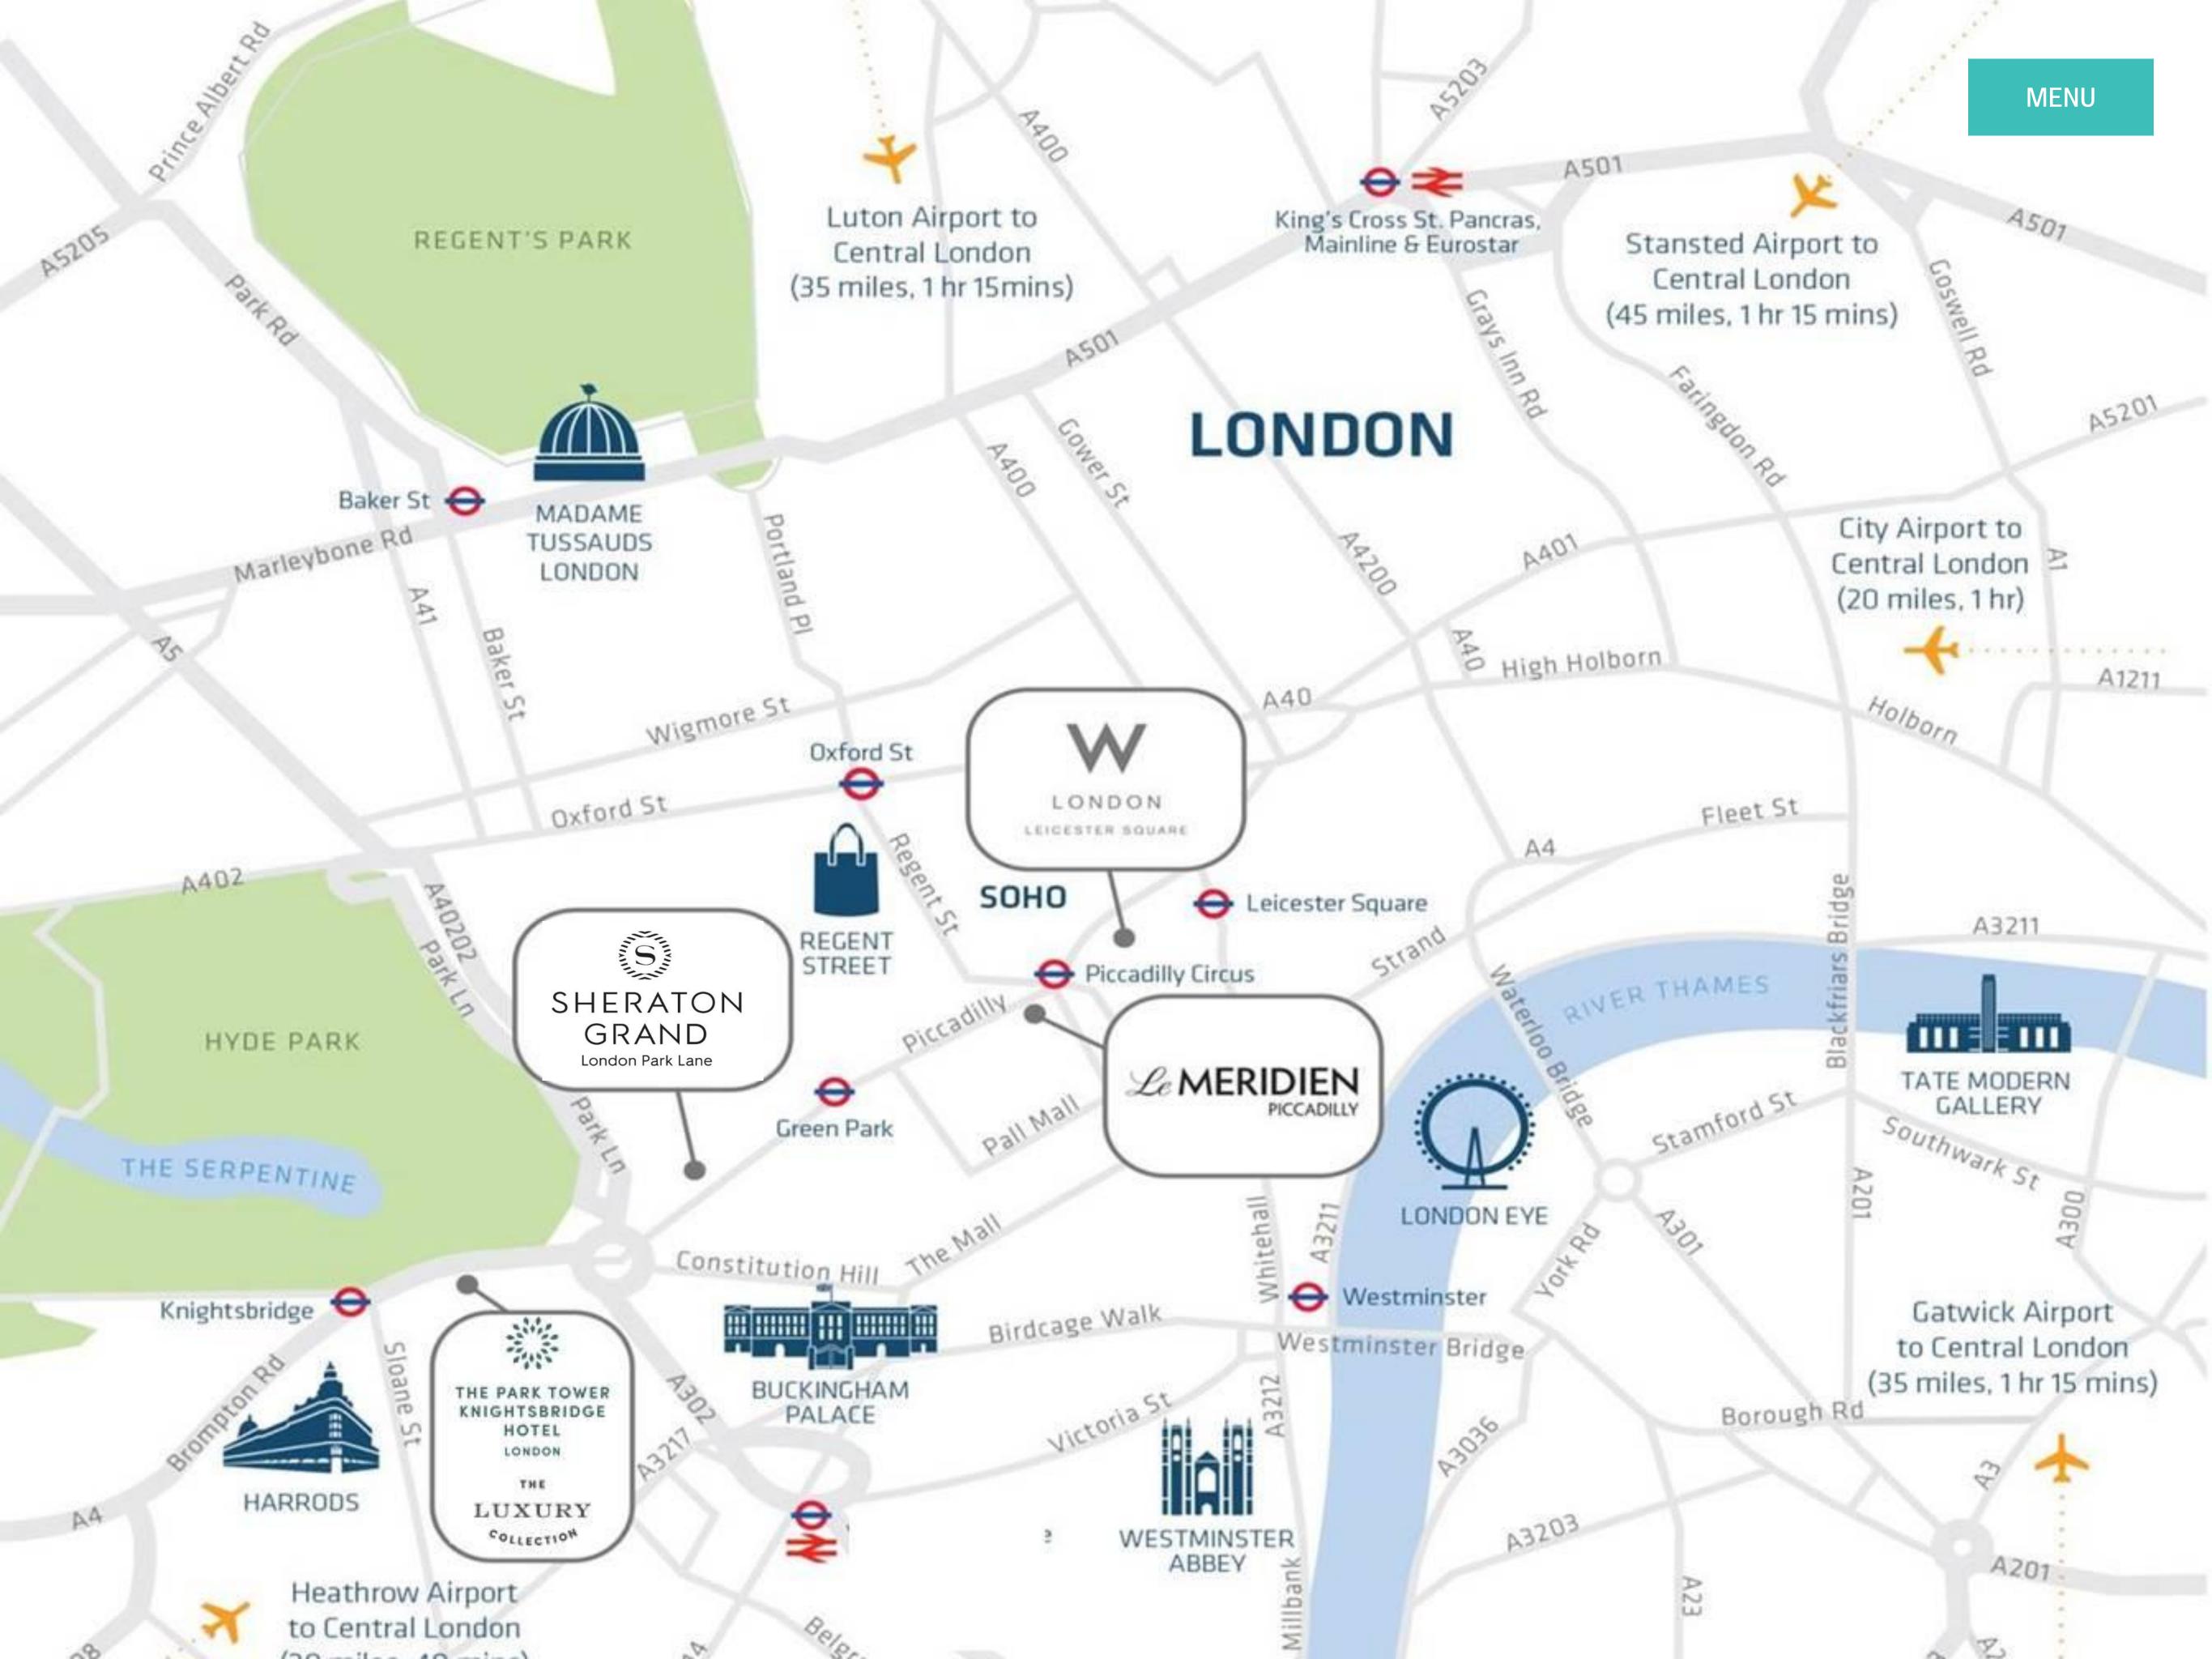

SET IN THE HEART OF LONDON'S WEST END, LE MÉRIDIEN PICCADILLY COMPLEMENTS THE HOTEL'S VIBRANT CULTURAL AND ARCHITECTURAL SURROUNDINGS.





## BEDROOMS & SUITES

#### Deluxe Room

Number of rooms: 130 98 Queen and Twin 32 Size 22m<sup>2</sup>

## Superior Room

Number of rooms: 49

King only

Size 22m<sup>2</sup>

## Family Room

Number of rooms: 16 2 double beds Size 35 m<sup>2</sup>





## BEDROOMS & SUITES

#### Club Room

Number of rooms: 60 King only Size 35m<sup>2</sup>

## Junior Suite

Number of rooms: 16

King Only

Size 35m<sup>2</sup>

#### Executive Suite

Number of rooms: 12

King only

Size 55m<sup>2</sup>

All the above rooms will have exclusive access to the Club Lounge





## MEETING AND EVENTS

#### Oak Room

Floor space: 207m<sup>2</sup>

Room size: 23mx9m

Capacit