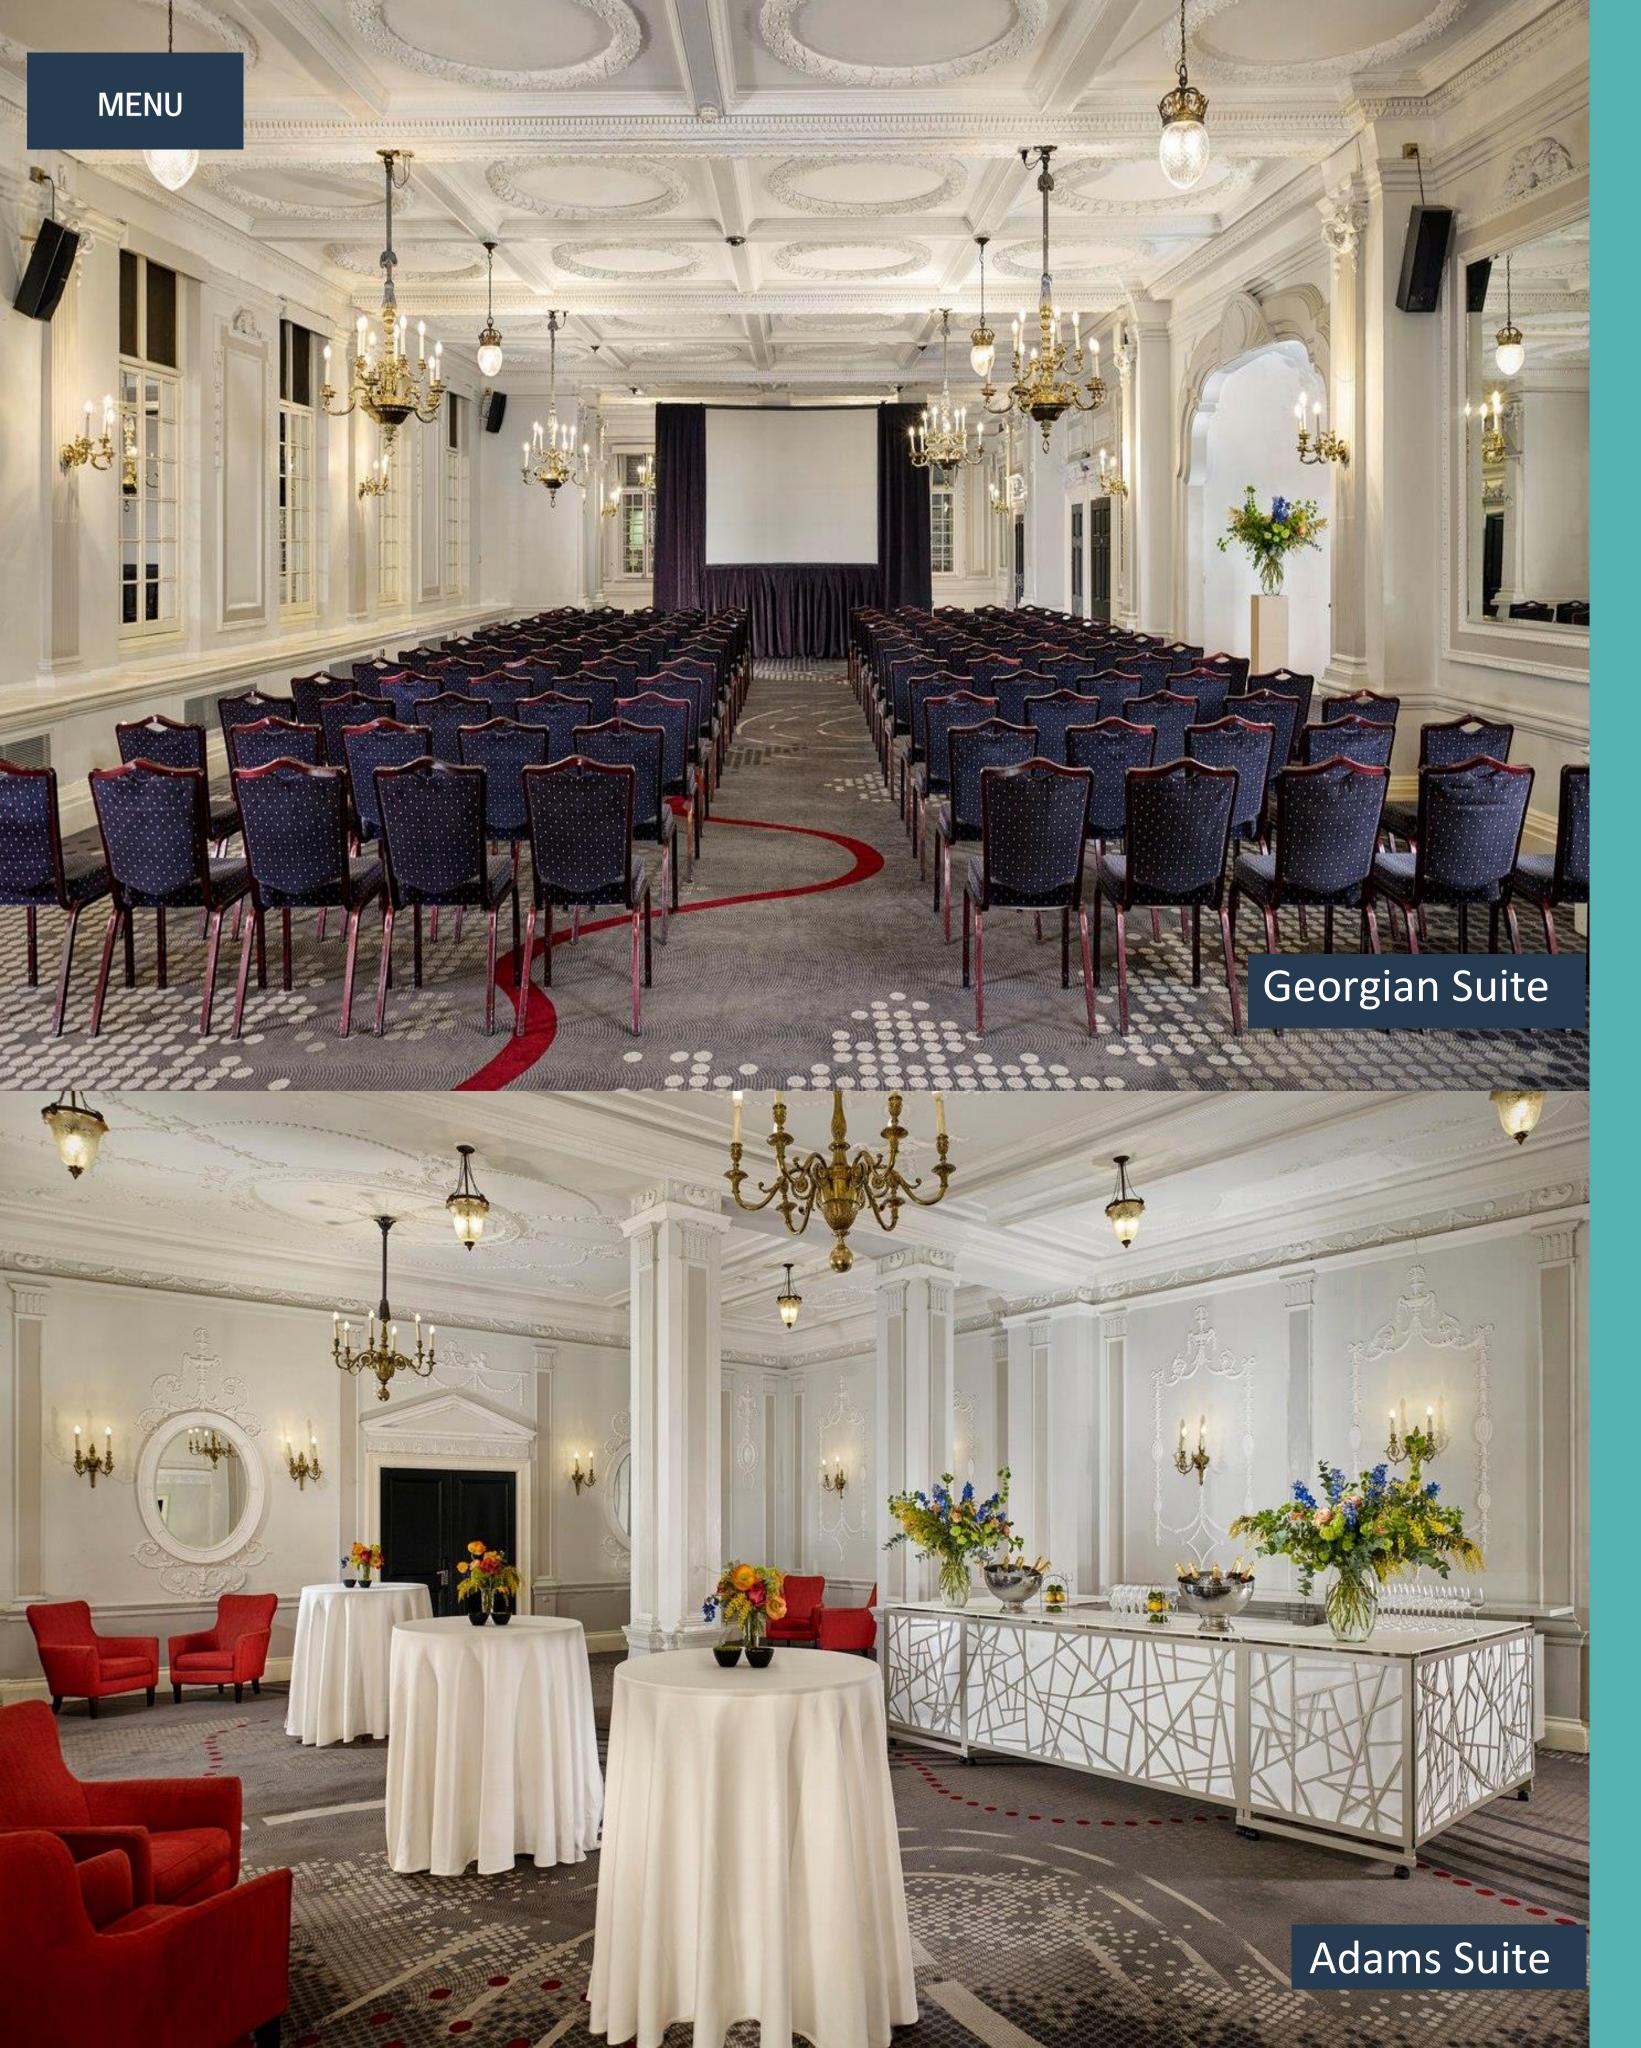

### Georgian Suite

Floor space: 288m<sup>2</sup> Room size: 29.6mx9.75m

Capacities:

Reception & Banquet: 245 people

Theatre: 230 people

Classroom: 120 people

Boardroom: 50 people

#### Adams Suite

Floor space: 113.7m<sup>2</sup> Room size: 11.29mx10m

Capacities:

Reception & Banquet: 50 people

Theatre: 40 people

Boardroom or Classroom: 30 people