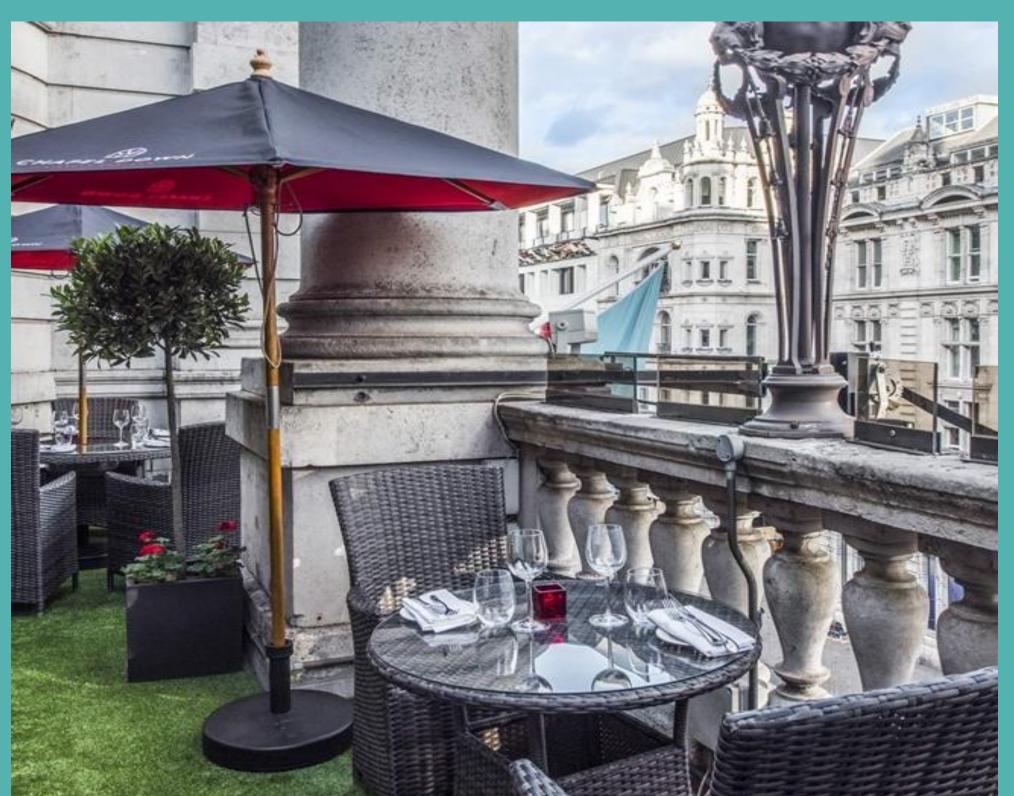

## DINING

# The Terrace On Piccadilly

The Terrace On Piccadilly

serves classic cuisine with a contemporary twist infused with flavors from across the globe.