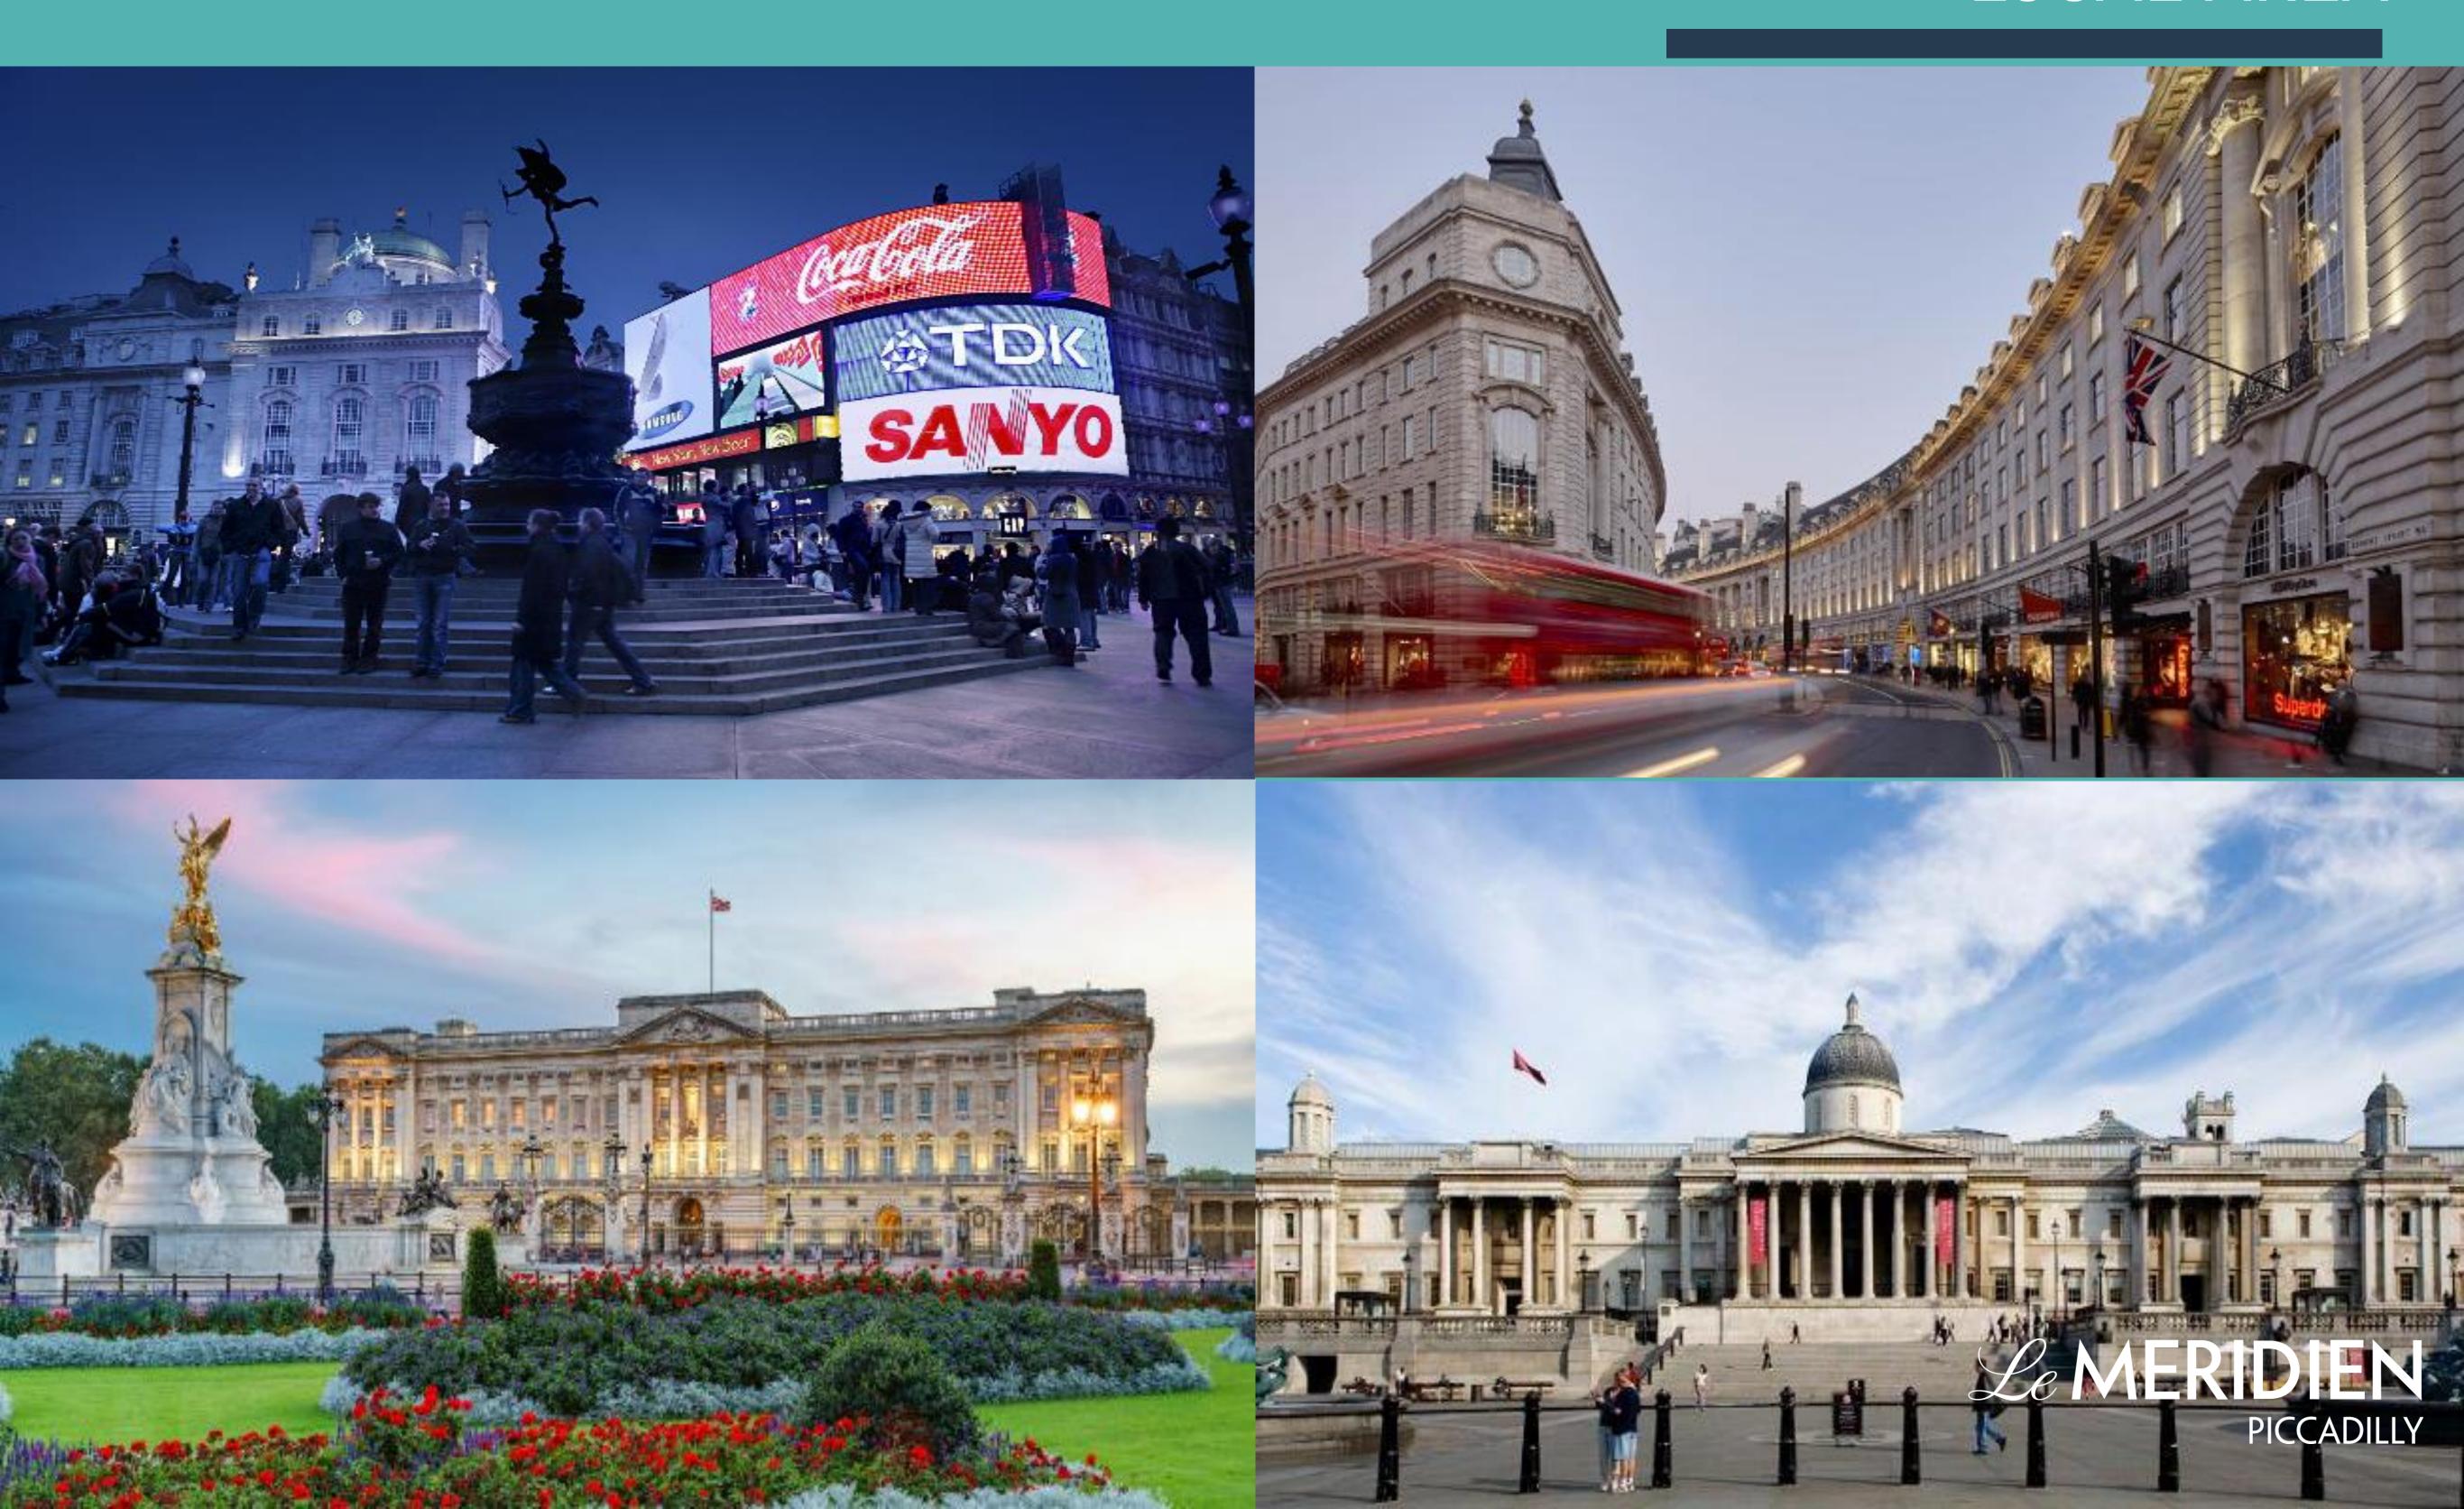

9mx10m

Capacities:

Reception & Banquet: 50 people

Theatre: 40 people

Boardroom or Classroom: 30 people





## MEETING AND EVENTS

# Mayfair Suite

Floor space: 44m<sup>2</sup>

Room size: 9.5mx4.7m

Max capacity: 16 people

## Chelsea Suite

Floor space: 40.5m<sup>2</sup>

Room size: 8.7mx4.7m

Max capacity: 18 people

#### Westminster Suite

Floor space: 35.63m<sup>2</sup>

Room size: 9.5mx3.75m

Max capacity: 16 people





## DINING

# The Terrace On Piccadilly

The Terrace On Piccadilly

serves classic cuisine with a contemporary twist infused with flavors from across the globe.







## DINING

# Maskelyne & Cooke

Sophisticated magic-themed bar, perfect to enjoy creative cocktails in an intimate yet vibrant atmosphere.







# THE PICCADILLY HEALTH CLUB & SPA



# LOCAL AREA





# Thank you