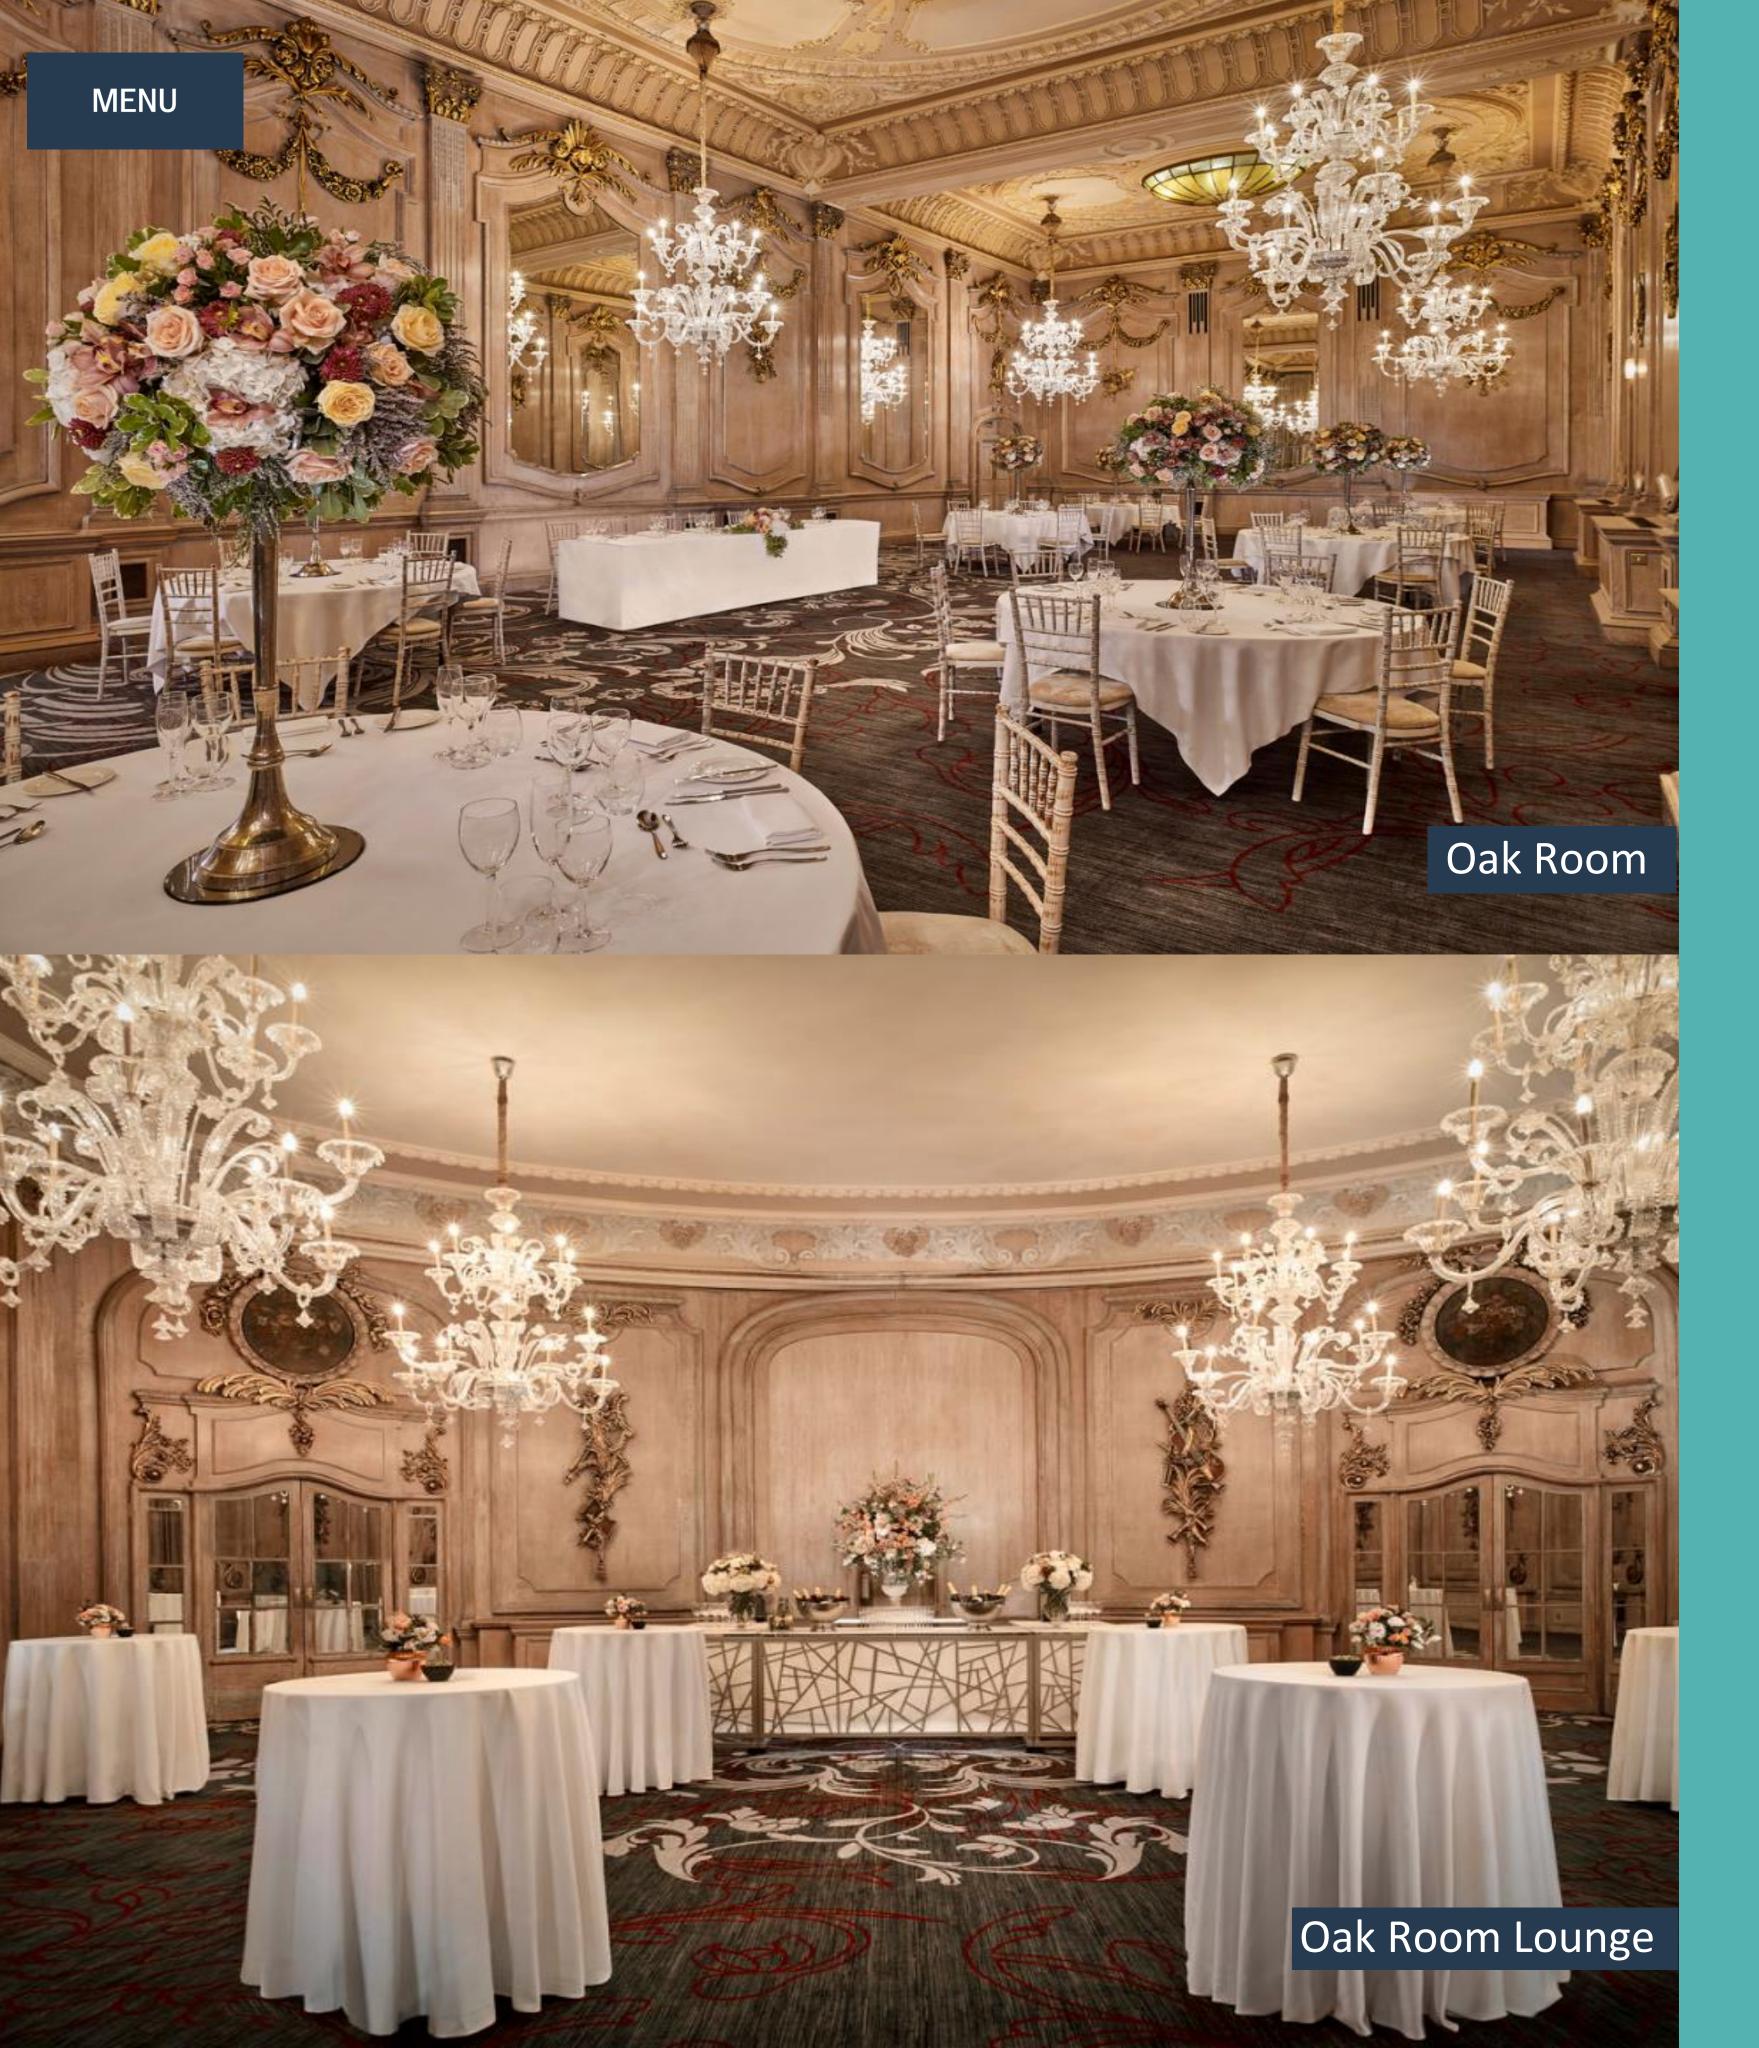

#### Oak Room

Floor space: 207m<sup>2</sup>

Room size: 23mx9m

Capacities:

Reception: 200 people

Banquet or Theatre: 200 people

Boardroom: 50 people

## Oak Room Lounge

Floor space: 168m<sup>2</sup> Room size: 14mx12m

Capacities:

Reception: 140 people Banquet: 100 people Boardroom: 30 people