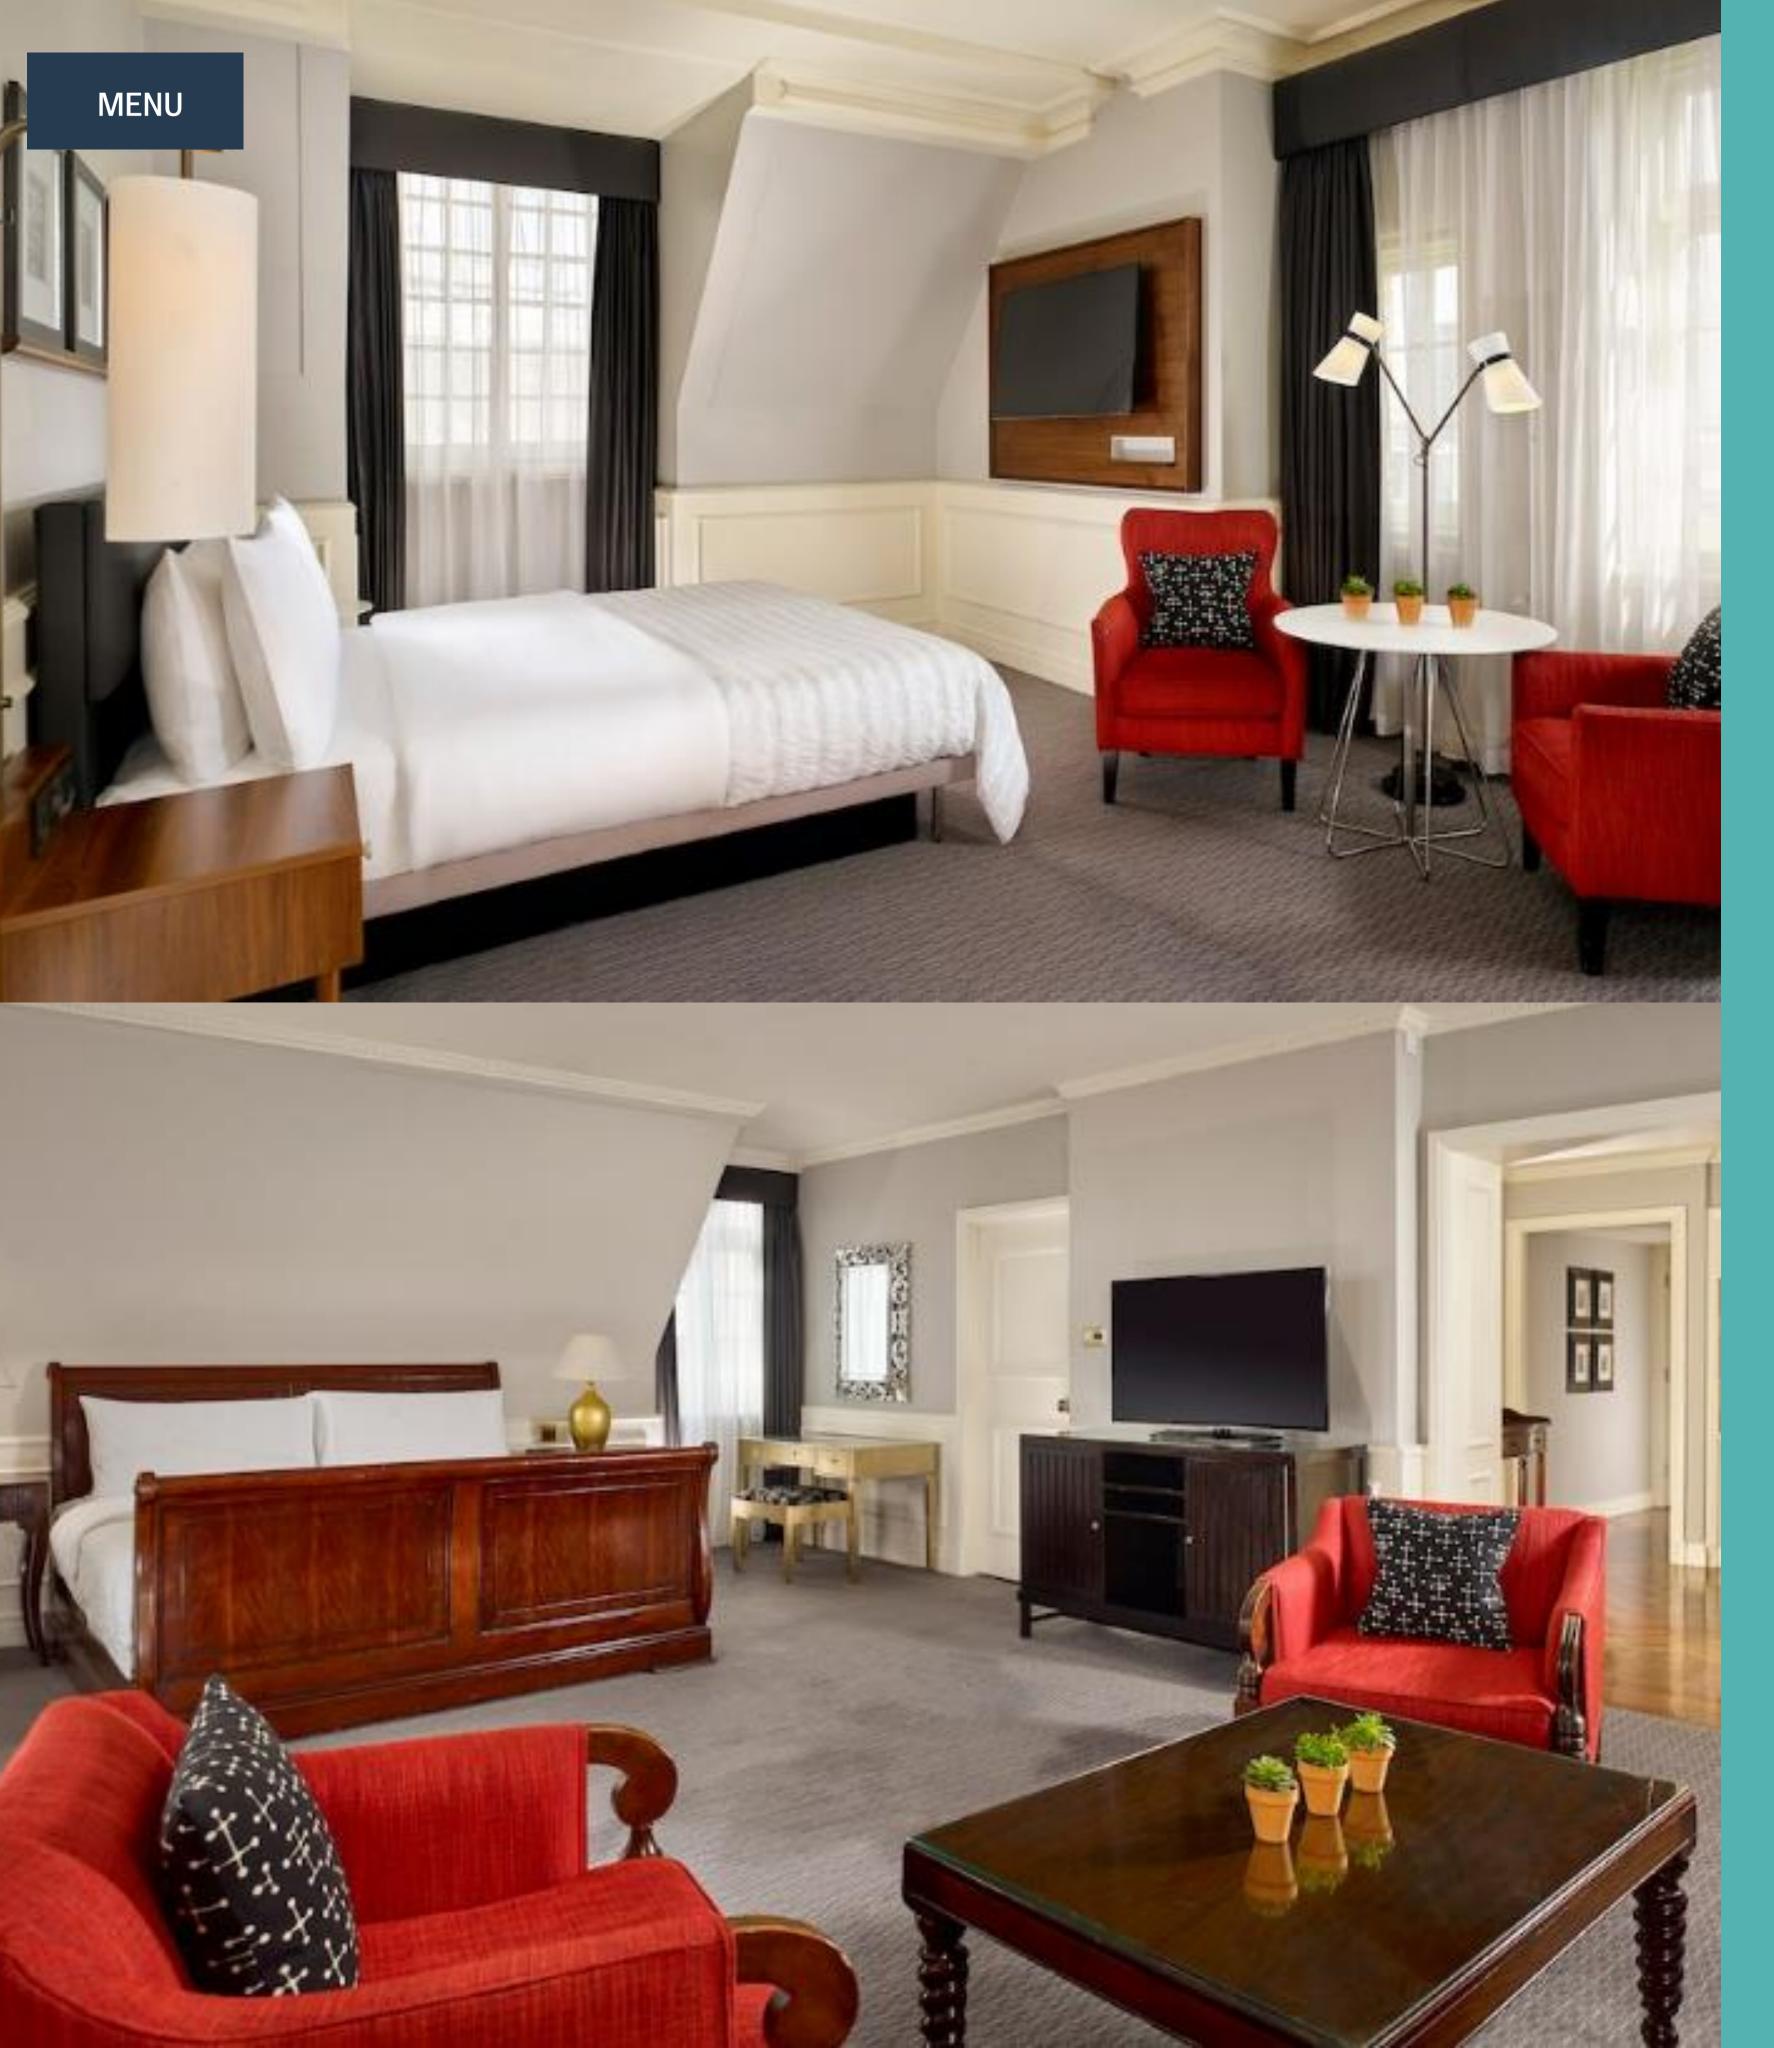

#### Club Room

Number of rooms: 60 King only Size 35m<sup>2</sup>

## Junior Suite

Number of rooms: 16

King Only

Size 35m<sup>2</sup>

#### Executive Suite

Number of rooms: 12

King only

Size 55m<sup>2</sup>

All the above rooms will have exclusive access to the Club Lounge