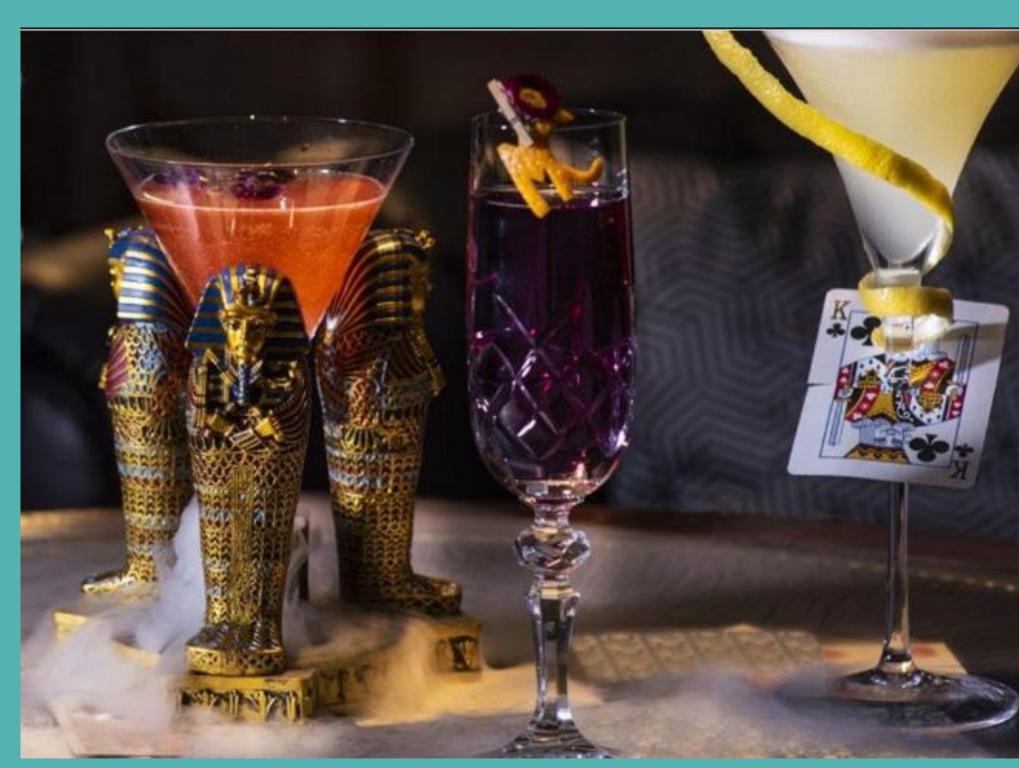

# Maskelyne & Cooke

Sophisticated magic-themed bar, perfect to enjoy creative cocktails in an intimate yet vibrant atmosphere.